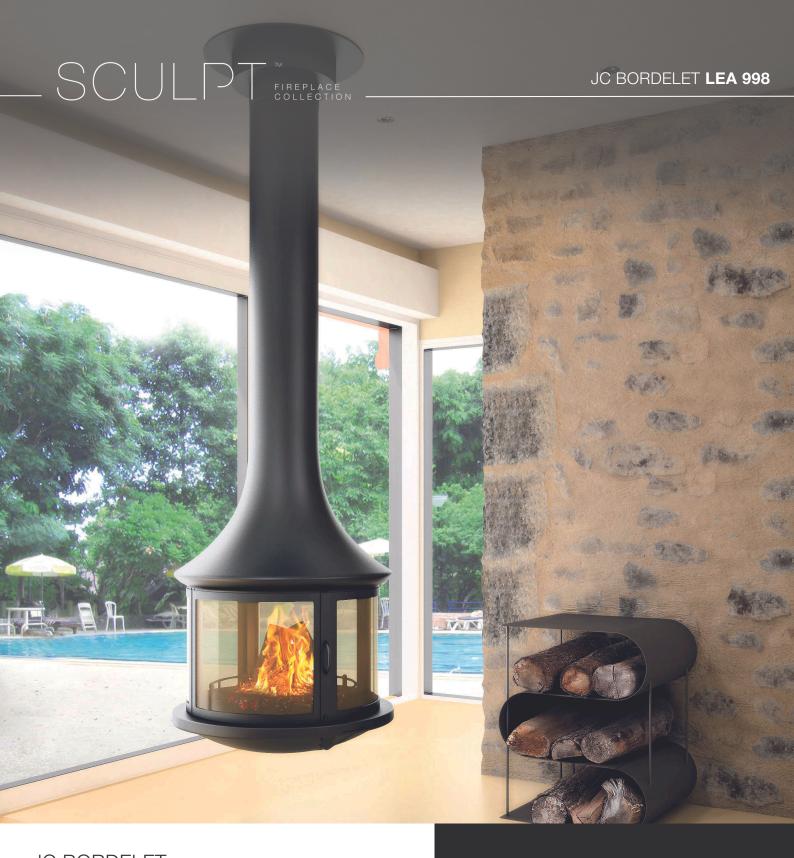

## **LEA 998**

Handmade in France, the JC Bordelet Lea 998 is a compact yet bold suspended fireplace with safety glass and a 360° flame view. Perfect for smaller spaces, it adds warmth, elegance, and ambiance to any interior.

SUSPENDED FIREPLACE

360° VIEW

**AWARD WINNING DESIGNER** 

ARTISAN ENGINEERED

HANDCRAFTED IN FRANCE

# JC BORDELET LEA 998