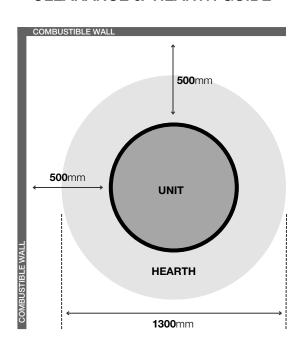

#### **CLEARANCE & HEARTH GUIDE**

\*\*\*HEARTH MUST BE A MINIMUM OF  $40MM\ THICK$ 

#### Clearance to Combustibles

500mm\*\*