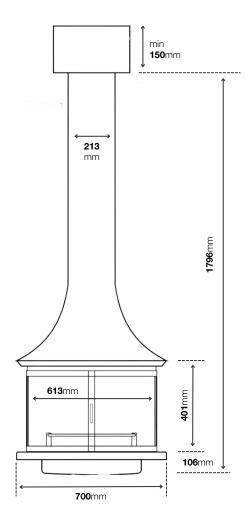

JC BORDELET

## **LEA 998**

Handmade in France, the JC Bordelet Lea 998 is a compact yet bold suspended fireplace with safety glass and a 360° flame view. Perfect for smaller spaces, it adds warmth, elegance, and ambiance to any interior.



SUSPENDED FIREPLACE



360° VIEW



**AWARD WINNING DESIGNER** 



ARTISAN ENGINEERED



HANDCRAFTED IN FRANCE

#### **UNIT DIMENSIONS**



#### **CLEARANCE & HEARTH GUIDE**



\*\*\*HEARTH MUST BE A MINIMUM OF  $40MM\ THICK$ 

# JC BORDELET LEA 998

#### Material

Hand spun steel with safety glass

#### **Inclusions**

Fire Grate & Ash Pan

#### Clearance to Combustibles

500mm\*\*

#### Weight

130kg

#### Minimum Flue Height

4.5m

#### Flue Sizing

215mm, 265mm, 315mm

### Bearing Plate + Dropper Box Weight

50kg

#### Warranty

5 Years\*

#### **Fuel Options**

Wood

#### **Configurations**

Central or Wall Mounted

**Disclaimer: E&OE** Images and diagrams are for illustration purposes only. Please note that all product measurements provided are approximate and may vary by 1-5 mm. Sculpt reserves the right to change these specifications without prior notice. This information does not replace the installation manual whic