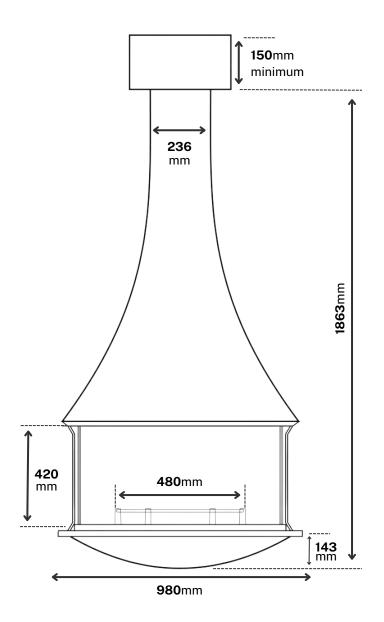

SUSPENDED FIREPLACE

360° VIEW

AWARD WINNING DESIGNER

ARTISAN ENGINEERED

HANDCRAFTED IN FRANCE

CUSTOMISABLE FINISH

| MATERIAL                              | SPUN STEEL WITH SAFETY GLASS |
|---------------------------------------|------------------------------|
| INCLUDES                              | FIRE GRATE AND ASH PAN       |
| WEIGHT                                | 150kg                        |
| MINIMUM FLUE HEIGHT                   | 4.5m                         |
| FLUE SIZES                            | 240mm                        |
| BEARING PLATE & DROPPER<br>BOX WEIGHT | 50kg                         |
| WARRANTY                              | 5 years                      |
| MATERIAL                              | Spun Steel with Safety Glass |
| INCLUDES                              | Fire Grate & Ash Pan         |

## **CLEARANCES / HEARTH**

HEARTH MUST BE A MINIMUM OF 40MM THICK

\* Heating capacity of the following appliances are a guide only and refers to areas with 2.4m ceilings and 6 or more star rated buildings. Heating output may vary depending on factors such as characteristics, quality of insulation, type of firewood used and climate zone. \*\* See warranty section in the installation manual for further details. \*\*\* Refer to the Installation Manual for full hearth dimensions and clearances.