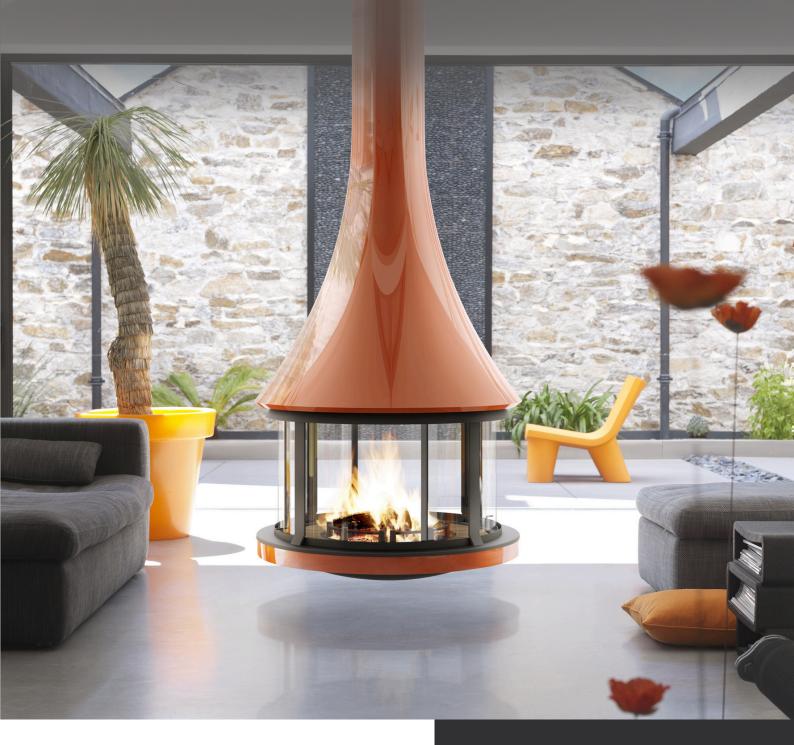

## **ZELIA 908**

The handmade JC Bordelet Zelia 908 Suspended Fireplace blends playful design with expert craftsmanship. Made in France, its sleek teardrop shape, 360° viewing, and customisable finishes create a striking statement for any contemporary space.

SUSPENDED FIREPLACE

360° VIEW

AWARD WINNING DESIGNER

ARTISAN ENGINEERED

HANDCRAFTED IN FRANCE

CUSTOMISABLE FINISH

| MATERIAL                              | SPUN STEEL WITH SAFETY GLASS |
|---------------------------------------|------------------------------|
| INCLUDES                              | FIRE GRATE AND ASH PAN       |
| WEIGHT                                | 150kg                        |
| MINIMUM FLUE HEIGHT                   | 4.5m                         |
| FLUE SIZES                            | 240mm                        |
| BEARING PLATE & DROPPER<br>BOX WEIGHT | 50kg                         |
| WARRANTY                              | 5 years                      |
| MATERIAL                              | Spun Steel with Safety Glass |
| INCLUDES                              | Fire Grate & Ash Pan         |