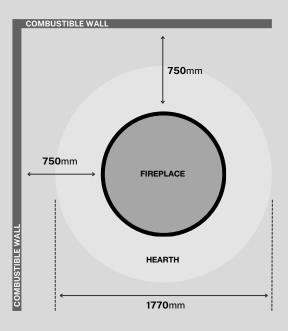

## **CLEARANCES / HEARTH**

HEARTH MUST BE A MINIMUM OF 40MM THICK

\* Heating capacity of the following appliances are a guide only and refers to areas with 2.4m ceilings and 6 or more star rated buildings. Heating output may vary depending on factors such as characteristics, quality of insulation, type of firewood used and climate zone. \*\* See warranty section in the installation manual for further details. \*\*\* Refer to the Installation Manual for full hearth dimensions and clearances.